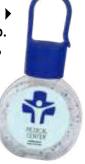

## 1oz. Hand Sanitizer with Moisture Beads

Lightly Scented. Carabiner Cap. Meets FDA Requirements. 62% **Ethyl Alcohol Content.** 

masvalesaber.com

(602) 422 - 9959

info@masvalesaber.com

/Mas Vale Saber