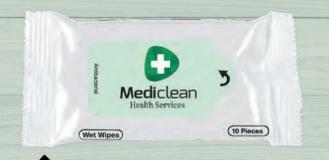

#### **Antibacterial Wet Wipe Pocket**

Contains 10 Wipes. Light Citrus Scent. Meets FDA Requirements.

Colors Available:

✓ Cloud Shape─ Stress Reliever

Made Of Polyurethane Foam. After Squeezing, It Retains Its Shape. Colors Available: