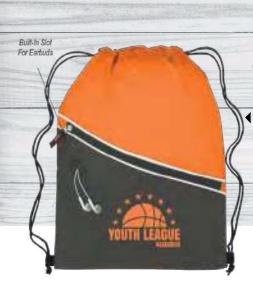

#### ◆Two-Tone Suppliers Sports Pack

Made Of 210D Polyester, Large Front Zippered Pocket, Built-In Slot For Earbuds. Drawstring Closure.