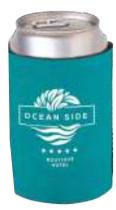

#### Kan-Tastic →

Made Of Laminated Open Cell Foam.

Folds Flat For Pocket Or Purse Storage.

**Colors Available:** 

Más Vale Saber