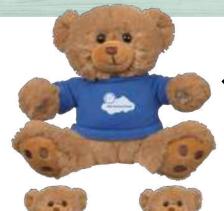

#### ← 6" Hold A Card **Benjamin Bear**

**Customize With Shirt. Shirts Colors Available:** 