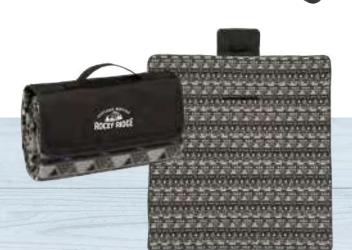

#### **Canyon Rollup Picnic Blanket**

52" x 47" Polyester Fleece With Lining And Water-Resistant PE Backing. Easily Folds Within Itself Using Hook And Loop Closure. Attached Handle For Easy Carrying.

**Great For Travel.** 