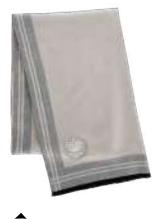

# TABLE OF CONTENTS

| BAGS, LEISURE, & OUTDOOR          | <br>3-4 |
|-----------------------------------|---------|
| DRINKWARE                         | <br>5-6 |
| WELLNESS, OFFICE PRODUCTS, & TOYS | <br>7-8 |





#### **138-in-1 Fix All Screwdriver Set**

Includes 36 Screwdriver Bits, Magnetic Port For Accepting Bits, Magnetic Extension Shaft, Non-Slip Handle with Poly Bag

Colors Available:





Melrose Scarf
72% Viscose, 28% Polyester.
Colors Available:



#### **Canyon Rollup Picnic Blanket**

52" x 47" Polyester Fleece With Lining And Water-Resistant PE Backing. Easily Folds Within Itself Using Hook And Loop Closure. Attached Handle For Easy Carrying.

**Great For Travel.** 

Colors Available:



Budget Sling Backpack
Made Of 210D Polyester, Front
Zippered Pocket, Spot Clean/Air
Dry, Adjustable Padded Shoulder
Sling With Pocket, Zippered Main
Compartment
Colors Available:





#### ◆Two-Tone Suppliers Sports Pack

Made Of 210D Polyester, Large Front Zippered Pocket, Built-In Slot For Earbuds. Drawstring Closure.





#### Cameron Cable Knit Scarf A

100% Acrylic.

Colors Available:





#### **Clear Tote Bag**

Made Of PVC. 22" Handles.

Colors Available:







### Non-Woven