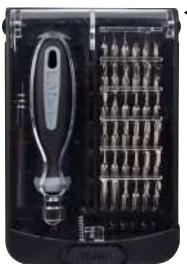

#### **138-in-1 Fix All Screwdriver Set**

Includes 36 Screwdriver Bits, Magnetic Port For Accepting Bits, Magnetic Extension Shaft, Non-Slip Handle with Poly Bag

Colors Available:

Melrose Scarf
72% Viscose, 28% Polyester.
Colors Available: