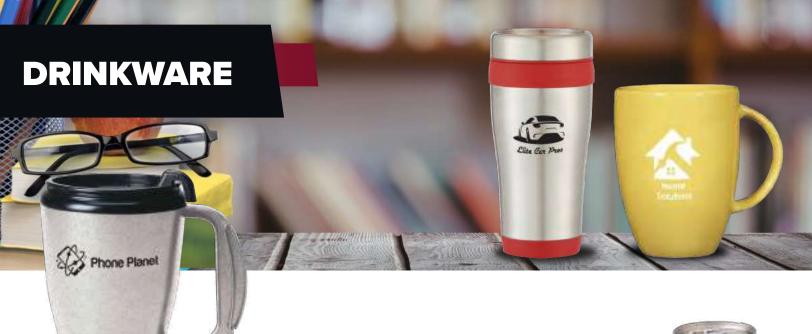

pered Main
Compartment
Colors Available:





#### ◆Two-Tone Suppliers Sports Pack

Made Of 210D Polyester, Large Front Zippered Pocket, Built-In Slot For Earbuds. Drawstring Closure.





#### Cameron Cable Knit Scarf A

100% Acrylic.

Colors Available:





#### **Clear Tote Bag**

Made Of PVC. 22" Handles.

Colors Available:







### Non-Woven Economy Tote Bag

Made Of 80 Gram Non-Woven, **Coated Water-Resistant** Polypropylene. 22" Handles. Spot Clean/Air Dry Colors Available:



#### The Ultimate Backpack -

Made Of 600D Polyester And Ripstop Material. Adjustable Shoulder Straps And Padded Carrying Handle. Built-In Slot For Earbuds. 2 Side Mesh Pockets & 3 Front Zippered Compartments. Inside Padded Pocket For Laptops Or Tablets. Double Zippered Main Compartment With Padded Back.





### 16oz. Omega Mug with Slider Lid

Polypropylene Material With High Gloss Finish. Double Wall Construction For Insulation Of Hot/Cold Liquids. Snap-On,

Spill-Resistant, 2 Piece Thumb-Slide Lid. Made In The USA. Meets FDA Requirements. BPA Free.

**Colors Available:** 

#### Kan-Tastic →

Made Of Laminated Open Cell Foam.

Folds Flat For Pocket Or Purse Storage.

**Colors Available:** 









Más Vale Saber

#### √ 15oz. Campfire Mug

Retro Granite Design. Meets FDA Requirements.

**Colors Available:** 

Solid:

Two-Tone:

### Original Whiskey Shooter

1.75 Oz. Clear Shot Glass. Meets FDA Requirements.



### **DRINKWARE**



#### 12oz. Europa Mug >

Meets FDA Requirements. Hand Wash Recommended. **Colors Available:** 





### **15oz. STAINLESS STEEL ASPEN TUMBLER**

Stainless Steel