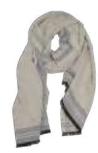

#### **138-in-1 Fix All Screwdriver Set**

Includes 36 Screwdriver Bits, Magnetic Port For Accepting Bits, Magnetic Extension Shaft, Non-Slip Handle with Poly Bag

Colors Available:

Melrose Scarf
72% Viscose, 28% Polyester.
Colors Available: