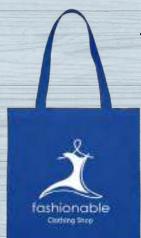

### Non-Woven Economy Tote Bag

Made Of 80 Gram Non-Woven, **Coated Water-Resistant** Polypropylene. 22" Handles. Spot Clean/Air Dry Colors Available: