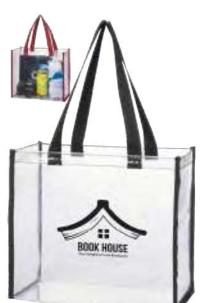

cepting Bits, Magnetic Extension Shaft, Non-Slip Handle with Poly Bag

Colors Available:





Melrose Scarf
72% Viscose, 28% Polyester.
Colors Available:



#### **Canyon Rollup Picnic Blanket**

52" x 47" Polyester Fleece With Lining And Water-Resistant PE Backing. Easily Folds Within Itself Using Hook And Loop Closure. Attached Handle For Easy Carrying.

**Great For Travel.** 

Colors Available:



Budget Sling Backpack
Made Of 210D Polyester, Front
Zippered Pocket, Spot Clean/Air
Dry, Adjustable Padded Shoulder
Sling With Pocket, Zippered Main
Compartment
Colors Available:





#### ◆Two-Tone Suppliers Sports Pack

Made Of 210D Polyester, Large Front Zippered Pocket, Built-In Slot For Earbuds. Drawstring Closure.





#### Cameron Cable Knit Scarf A

100% Acrylic.

Colors Available:





#### **Clear Tote Bag**

Made Of PVC. 22" Handles.

Colors Available:







### Non-Woven Economy Tote Bag

Made Of 80 Gram Non-Woven, **Coated Water-Resistant** Polypropylene. 22" Handles. Spot Clean/Air Dry Colors Available:



#### The Ultimate Backpack -

Made Of 600D Polyester And Ripstop Material. Adjustable Shoulder Straps And Padded Carrying Handle. Built-In Slot For Earbuds. 2 Side Mesh Pockets & 3 Front Zippered Compartments. Inside Padded Pocket For Laptops Or Tablets. Double Zippered Main Compartment With Padded Back.





### 16oz. Omega Mug with Slider Lid

Polypropylene Material With High Gloss Finish. Double Wall Construction For Insulation Of Hot/Cold Liquids. Snap-On,

Spill-Resistant, 2 Piece Thumb-Slide Lid. Made In The USA. Meets FDA Requirements. BPA Free.

**Color