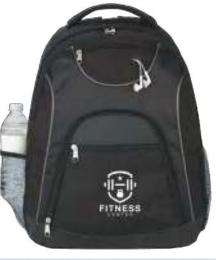

#### The Ultimate Backpack -

Made Of 600D Polyester And Ripstop Material. Adjustable Shoulder Straps And Padded Carrying Handle. Built-In Slot For Earbuds. 2 Side Mesh Pockets & 3 Front Zippered Compartments. Inside Padded Pocket For Laptops Or Tablets. Double Zippered Main Compartment With Padded Back.